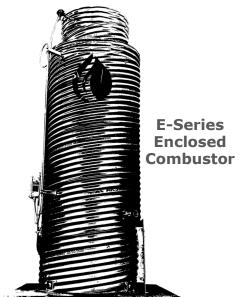

### **Overview**

In December 2020, Several **Emission Rx E-Series Enclosed Combustors**were installed for the purpose of eliminating emission from tank vapours in the area east of Lloydminster. The intent of this project was to replace existing technology that was not working well, lower operational costs and eliminate emission on site. This case study focuses on a single combustor install.

# Why use E-Series Enclosed Combustor For Tank Vapour

- Affordable
- Compact design
- Quick/easy setup
- Handles liquids well
- Operates well in low pressure applications
- Cool outer shell
- High combustion efficiency
- Multiple levels of backflash protection
- 10-meter close spacing from tanks