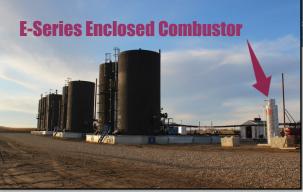

Photo showing E36-12 Combustor installed on Rife Resources Ltd. CHOPs site

"We chose to install the Emission Rx combustor because we were looking for a reliable, safe & affordable technology to eliminate vapours from our tanks. The technology we were using was not working well and had continuous operational costs associated with it."