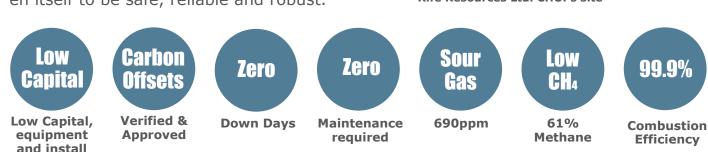

### **Results & Feedback**

Gas was collected from seven (7) tanks originating from three (3) heavy oil wells . **The Combustor** was installed in December and operated continuously through multiple seasons without any major shut downs. Over 12 months of operation, the combustor eliminated methane from tank vapour continuously. The design has proven itself to be safe, reliable and robust.