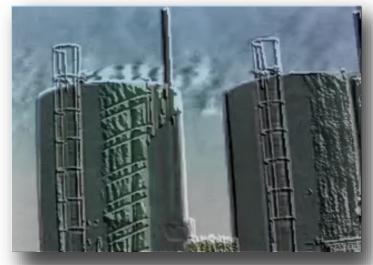

# **CASE SUDY**

# **Eliminate Methane Emissions from Tank Vents**

How Emission Rx enclosed combustors are safely destroying harmful gases emitted from tank vents

### **Overview**

In December 2020, Several **Emission Rx E-Series Enclosed Combustors**were installed for the purpose of eliminating emission from tank vapours in the area east of Lloydminster. The intent of this project was to replace existing technology that was not working well, lower operational costs and eliminate emission on site. This case study focuses on a single combustor install.



#### Photo showing vapours coming from tank vents on a CHOPs site

## **Project Overview**

1000 BBL

Size of tanks on site

CHOP's

Cold Heavy Oil Production Seven

Number of tanks on

**160**z

Pressure rating on tanks

**12V** 

Electrical voltage available

liquid

High liquid content in gas

**20z-50z** 

Pressure at enclosed combustor

# Why use E-Series Enclosed Combustor For Tank Vapour

- Affordable
- Compact design
- Quick/easy setup
- Handles liquids well
- Operates well in low pressure applications
- Cool outer shell
- High combustion efficiency
- Multiple levels of backflash protection
- 10-meter close spacing from tanks





### **Results & Feedback**

Gas was collected from seven (7) tanks originating from three (3) heavy oil wells . **The Combustor** was installed in Dece